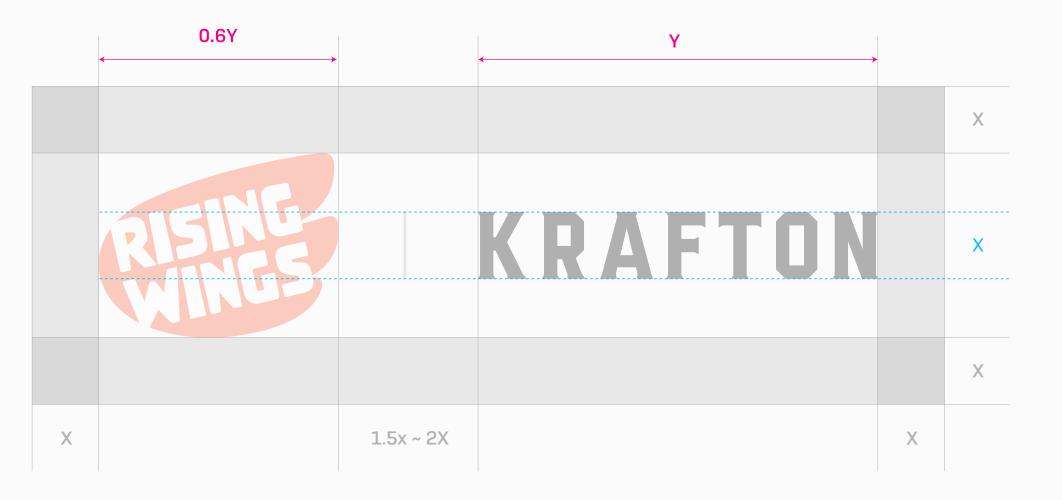

#### **2.2.3 Brand Logo Combination** KRAFTON / RisingWings

To create a consistent image of the brand, the following regulations are strictly adhered to and cannot be altered in any form. If you have any questions about the use or need to discuss the situation, please contact the relevant department.

For concurrent use of the KRAFTON logo and the RisingWings logo, follow these rules.