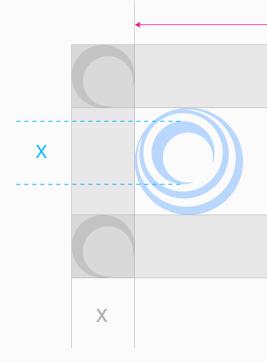

#### **2.1.2 Brand Logo System** Clear Space

#### **KRAFTON Logo**

The minimum space rules for KRAFTON logos are as follows: The following regulations are strictly adhered to and cannot be altered arbitrarily to ensure a consistent brand identity.