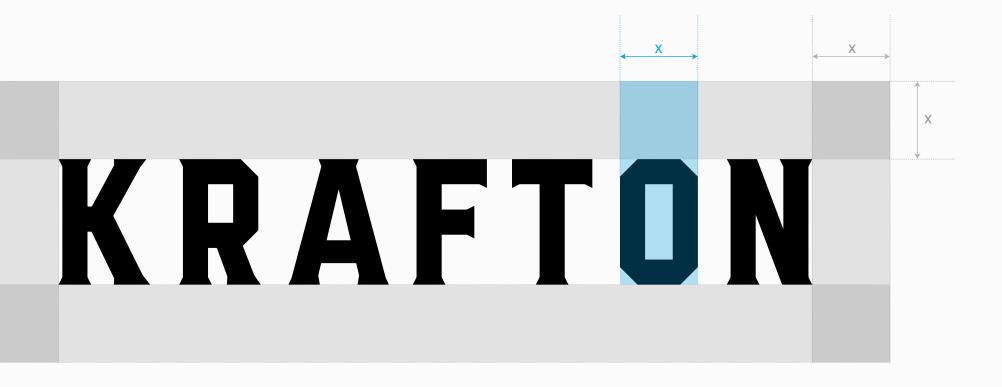

#### **2.1.2 Brand Logo System** Clear Space

#### **KRAFTON Logo**

The minimum space rules for KRAFTON logos are as follows: The following regulations are strictly adhered to and cannot be altered arbitrarily to ensure a consistent brand identity.