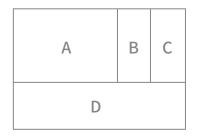

#### **Basic Logo Color Regulation** Background Color

It is recommended to use a basic color for the background to represent the KRAFTON logo effectively. To maintain consistent brand identity, the colors described in this guide should be the preferred choices.

#### Α

On a Krafton black background, we recommend using a white or Krafton gray logo.

#### Β

On a white background, we recommend using a Krafton black or gray logo.

#### С

On a gray background, we recommend using a Krafton black or white logo.

#### D

We recommend using a Krafton Black logo at 90–50% brightness, and white logo at 40–0% brightness.